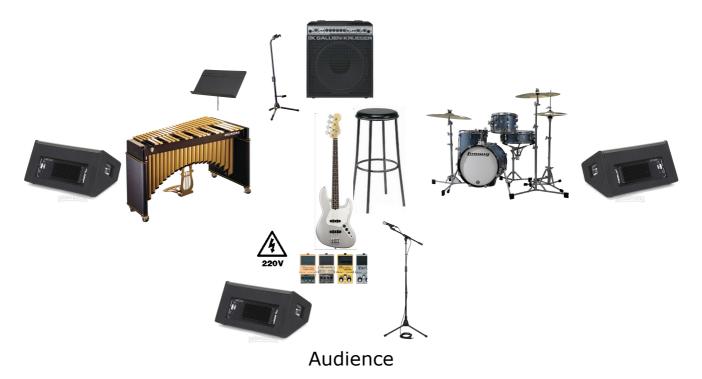

## **Everton Firmeza Trio's Stage Plot**

Bass Guitar, Drums & Vibraphone

| Input List & Specs |                        |                                                                                                    |            |  |
|--------------------|------------------------|----------------------------------------------------------------------------------------------------|------------|--|
| CH                 | Instrument             | Specs.                                                                                             | Backline ? |  |
| 1                  | Drums – Bass Drum      | Ludwig Bebop Kit<br>(Bass Drum, Snare,<br>Tom, Floor Tom, Hi-<br>hat, Crash & Ride) or<br>similiar | Yes        |  |
| 2                  | Drums – Snare / Hi-hat |                                                                                                    |            |  |
| 3                  | Drums – Over L         |                                                                                                    |            |  |
| 4                  | Drums – Over R         |                                                                                                    |            |  |
| 5                  | Vibraphone – Over L    | Musser or Yamaha                                                                                   | Yes        |  |
| 6                  | Vibraphone – Over R    | Mussel of faillalla                                                                                |            |  |
| 7                  | Bass Amp Mic           | Gallien Krueger                                                                                    | Yes        |  |
| 8                  | Bass Amp Line          | Microbass or similar                                                                               |            |  |
| 9                  | Bass Talkbox Mic       | Shure SM58 or similar                                                                              | yes        |  |

| Others                    |                                        |            |  |  |
|---------------------------|----------------------------------------|------------|--|--|
| Item                      | Specs.                                 | Backline ? |  |  |
| High Chair                | Bar style                              | yes        |  |  |
| Bass Stand                | For 1 instrument - Hercules or similar | yes        |  |  |
| Music Stand<br>Vibraphone | Covered w/ a cloth - for Mallets       | yes        |  |  |
| Power Source              | 220V                                   | yes        |  |  |