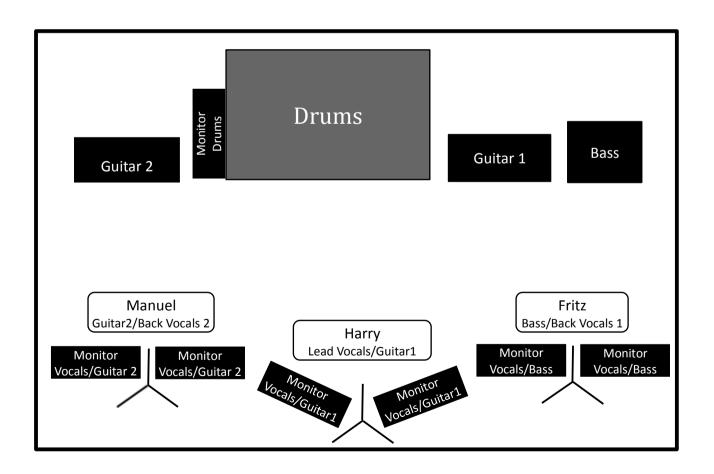

## MONITORING

There should be 7 Monitor Speakers ( at least 4)

# STAGE AND PA

Stage should be not smaller than 5m x 6m Drum Raiser not smaller than 2m x 3m The PA-System must be sufficiant in regard to the Size of the Club The Lighting System should be operated by the Organizer Stage Smoke is required

# STAGE SETTINGS

| CHANNEL | INSTRUMENT              | MICROPHONE          | INSERT | MONITORMIX |
|---------|-------------------------|---------------------|--------|------------|
| 1       | Bass Drum               | SM 91, Beta 52, etc |        | Yes        |
| 2       | Snare                   | SM 57               |        | Yes        |
| 3       | Hi Hat                  | AKG C451, etc.      |        |            |
| 4       | Hanging Tom             | SM 57               |        |            |
| 5       | Floor Tom               | SM 57               |        |            |
| 6       | Overhead L              | AKG C 414, etc      |        |            |
| 7       | Overhead R              | AKG C 414, etc      |        |            |
| 8       | Bass Guitar             | SM 52 or DI         |        | Yes        |
| 9       | Electric Guitar 1 and 2 | SM 57               |        | Yes        |
| 10      | Acoustic Guitar         | DI                  |        | Yes        |
| 11      | Lead Vocals             | SM 58               |        | Yes        |
| 12      | Back Vocals 1           | SM 58               |        | Yes        |
| 13      | Back Vocals 2           | SM 58               |        | Yes        |