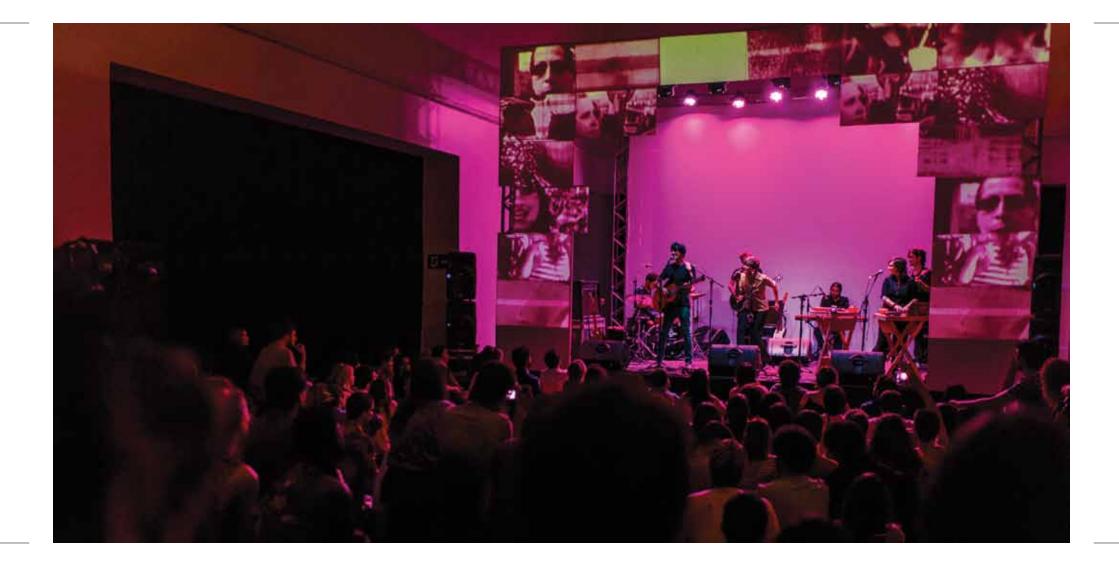

# **ALBUM REGISTRO**

In October 2013 the indie project Cabezas Floating launched its first album, "Registro", virtual and free way through the site www.cabezasflutuantes.com.br. The musical collective, headed by audiovisual artist Carou Araujo, presented to the public a unique sound full of textures, unusual sounds and originality. The album figured the best of the year lists, being chosen from the Big 50 2013 records released online in curating the Scream & Yell. The launch show the "Registro" took place in January 2014 in the Museu das Minas e do Metal as was part of the free cultural program Circuito Aberto of the Circuito Cultural Praça da Liberdade.

On stage, the project recived a base band formed by Carou Araújo, Fabio Cardelli (SP), Lucas Soares, Victor Munhoz, Geraldo Paim and Fernando de Sá, plus guests. For the occasion, the space gained even lighting, projections special and scenography designed for the show.