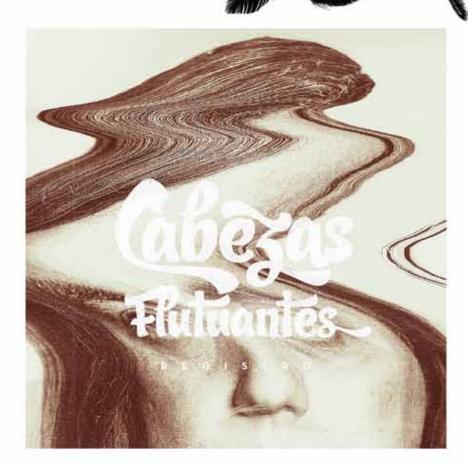

# **ALBUM REGISTRO**

In October 2013 the indie project Cabezas Floating launched its first album, "Registro", virtual and free way through the site www.cabezasflutuantes.com.br. The musical collective, headed by audiovisual artist Carou Araujo, presented to the public a unique sound full of textures, unusual sounds and originality. The album figured the best of the year lists, being chosen from the Big 50 2013 records released online in curating the Scream & Yell. The launch show the "Registro" took place in January 2014 in the Museu das Minas e do Metal as was part of the free cultural program Circuito Aberto of the Circuito Cultural Praça da Liberdade.