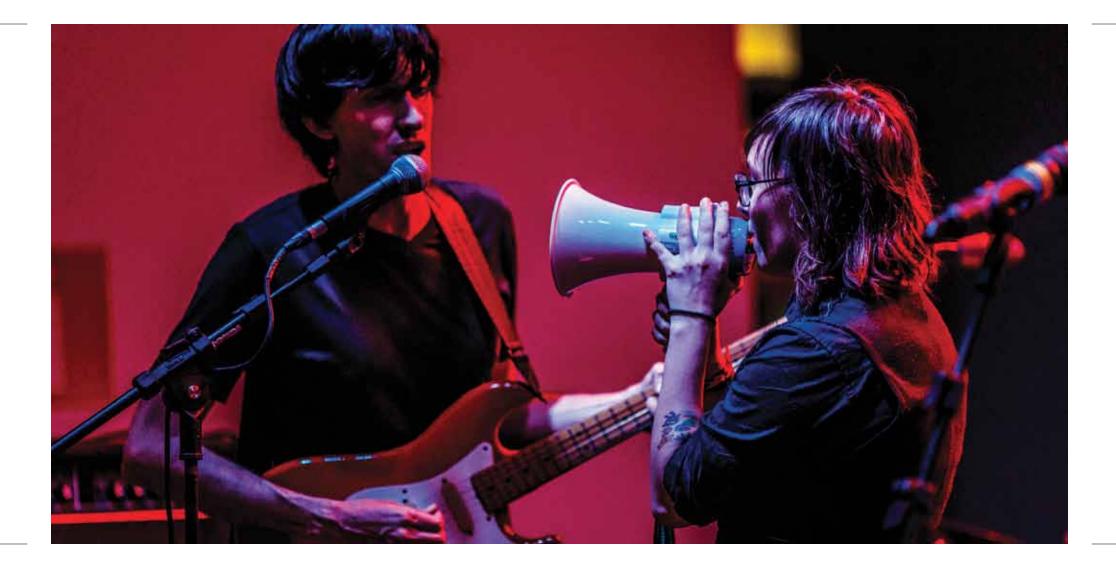

On stage, the project recived a base band formed by Carou Araújo, Fabio Cardelli (SP), Lucas Soares, Victor Munhoz, Geraldo Paim and Fernando de Sá, plus guests. For the occasion, the space gained even lighting, projections special and scenography designed for the show.