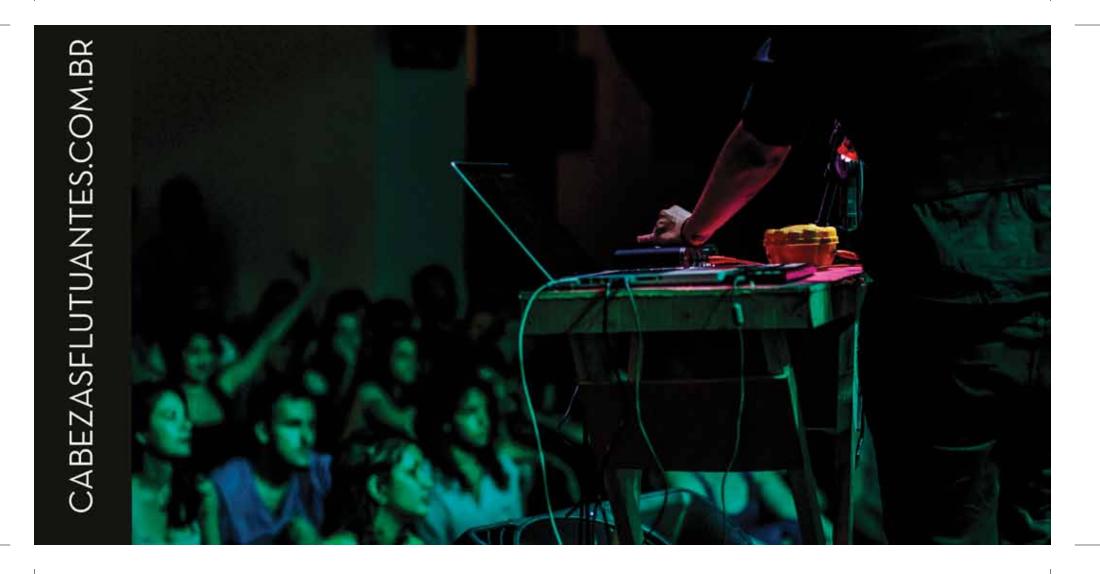

## RELEASE

Cabezas Flutuantes is a indie project that has cause a short circuit in heterogeneous Brazilian independent music scene.

Working in partnership with artists from various parts of several strands, often distant geographically, the Cabezas promotes a collective artistic movement, of music and other languages that are at your surroundings.

Through music and the fusion of sound and visual techniques, the Cabezas Flutuantes aim to stimulate the aesthetic plurality and generate different ways to experience creation.