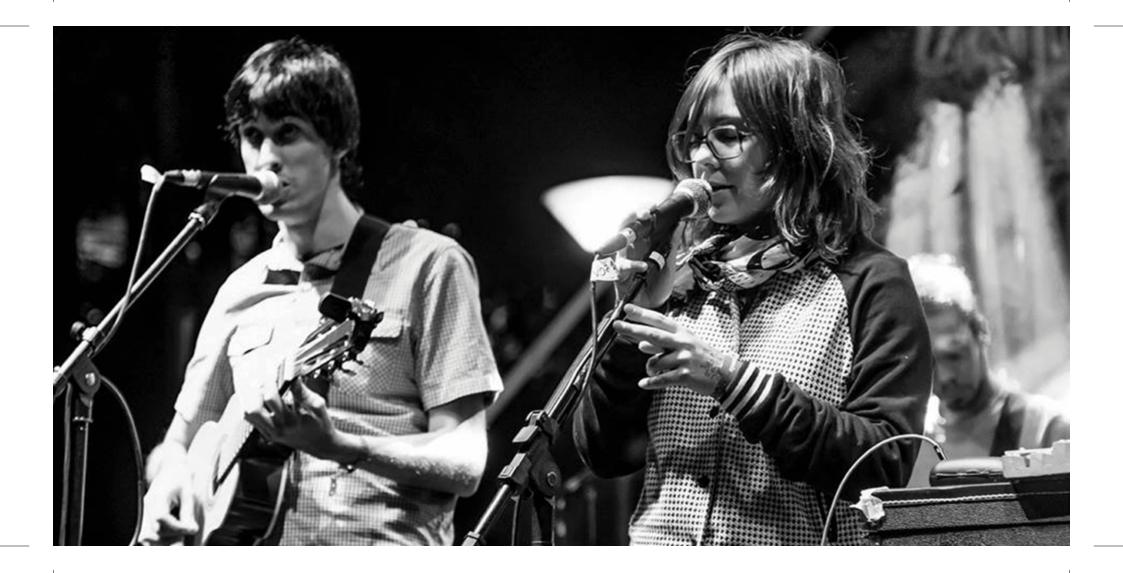

# STAGE

# **ALBUM REGISTRO**

In October 2013 the indie project Cabezas Floating launched its first album, "Registro", virtual and free way through the site www.cabezasflutuantes.com.br. The musical collective, headed by audiovisual artist Carou Araujo, presented to the public a unique sound full of textures, unusual sounds and originality. The album figured the best of the year lists, being chosen from the Big 50 2013 records released online in curating the Scream & Yell. The launch show the "Registro" took place in January 2014 in the Museu das Minas e do Metal as was part of the free cultural program Circuito Aberto of the Circuito Cultural Praça da Liberdade.

On stage, the project recived a base band formed by Carou Araújo, Fabio Cardelli (SP), Lucas Soares, Victor Munhoz, Geraldo Paim and Fernando de Sá, plus guests. For the occasion, the space gained even lighting, projections special and scenography designed for the show.