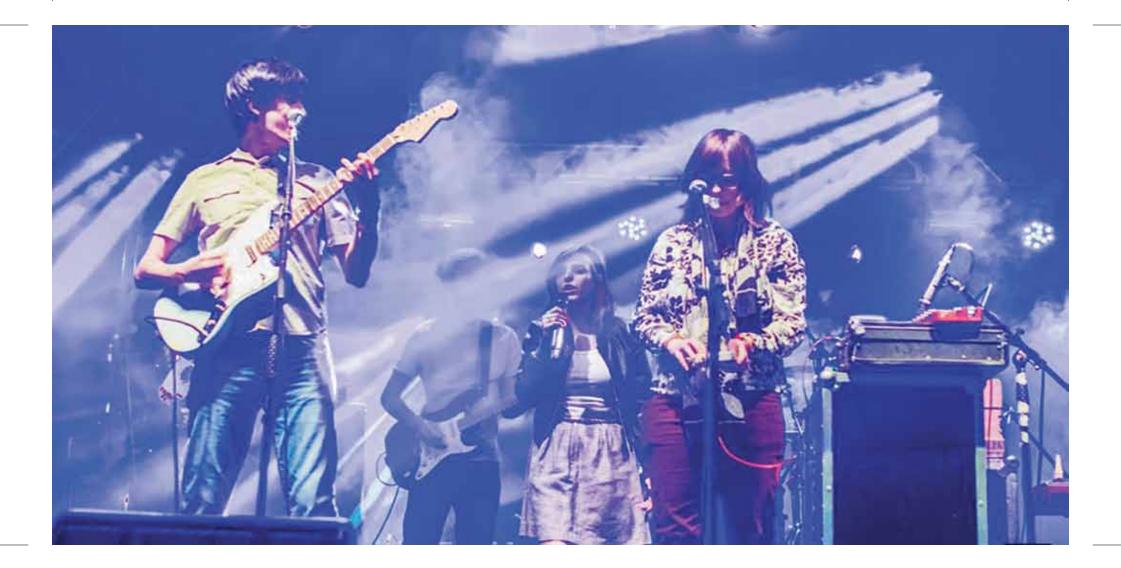

# STAGE

# **ALBUM REGISTRO**

In October 2013 the indie project Cabezas Floating launched its first album, "Registro", virtual and free way through the site www.cabezasflutuantes.com.br. The musical collective, headed by audiovisual artist Carou Araujo, presented to the public a unique sound full of textures, unusual sounds and originality. The album figured the best of the year lists, being chosen from the Big 50 2013 records released online in curating the Scream & Yell. The launch show the "Registro" took place in January 2014 in the Museu das Minas e do Metal as was part of the free cultural program Circuito Aberto of the Circuito Cultural Praça da Liberdade.

On stage, the project recived a base band formed by Carou Araújo, Fabio Cardelli (SP), Lucas Soares, Victor Munhoz, Geraldo Paim and Fernando de Sá, plus guests. For the occasion, the space gained even lighting, projections special and scenography designed for the show.