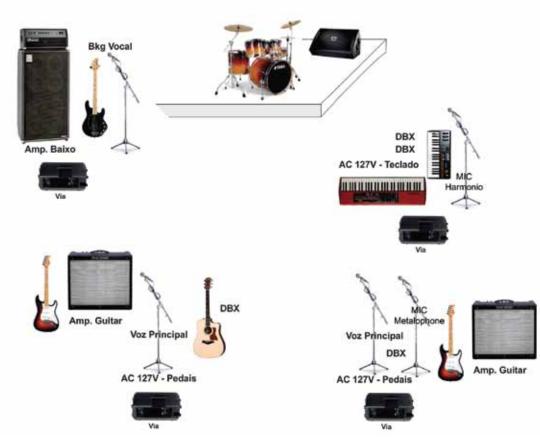

# **TECHNICAL RIDER**

### DRUM

| BASS DRUM  | Beta52/D112    |
|------------|----------------|
| SNARE DRUM | Beta57a/SM57 3 |
| MAT        | Beta57a/SM57   |
| HI-HAT     | C460/SM81      |
| TOM        | MD421/SM57     |
| FLOOR TOM  | MD421/SM57     |
| OVER L     | C460/SM81      |
| OVER R     | C460/SM81      |

### ACOUSTIC GUITAR, ELECTRIC GUITAR, BASS

| BASS (AMPEG BA115, SVT-II OR SIMILAR)     | DIRECT BOX OU AKG D112 |
|-------------------------------------------|------------------------|
| VOICE BASS                                | SM58/SM57              |
| ACOUSTIC GUITAR                           | DIRECT BOX             |
| GUITAR 1 (JPLSOUND OU FENDER THIN REVERB) | SM57/MD421             |
| VOICE GUITAR                              | SM58/SM57              |
| GUITAR 2 (JPLSOUND OU FENDER THIN REVERB) | SM57/MD421             |

### ELECTRONICS / METALOPHONE / EFECTS

| OVER METALOPHONE | C460/SM81  |
|------------------|------------|
| NOISES/IPAD      | DIRECT BOX |
| VOICE NOISES     | SM58/SM57  |

### KEYBOADS / HARMÔNIO / EFECTS

| MIC HARMÔNIO | C460/SM81  |
|--------------|------------|
| KEYBOARD 1   | DIRECT BOX |
| KEYBOARD 2   | DIRECT BOX |