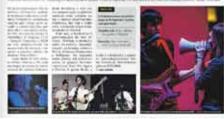

# **ALBUM REGISTRO**

In October 2013 the indie project Cabezas Floating launched its first album, "Registro", virtual and free way through the site www.cabezasflutuantes.com.br. The musical collective, headed by audiovisual artist Carou Araujo, presented to the public a unique sound full of textures, unusual sounds and originality. The album figured the best of the year lists, being chosen from the Big 50 2013 records released online in curating the Scream & Yell. The launch show the "Registro" took place in January 2014 in the Museu das Minas e do Metal as was part of the free cultural program Circuito Aberto of the Circuito Cultural Praça da Liberdade.

On stage, the project recived a base band formed by Carou Araújo, Fabio Cardelli (SP), Lucas Soares, Victor Munhoz, Geraldo Paim and Fernando de Sá, plus guests. For the occasion, the space gained even lighting, projections special and scenography designed for the show.