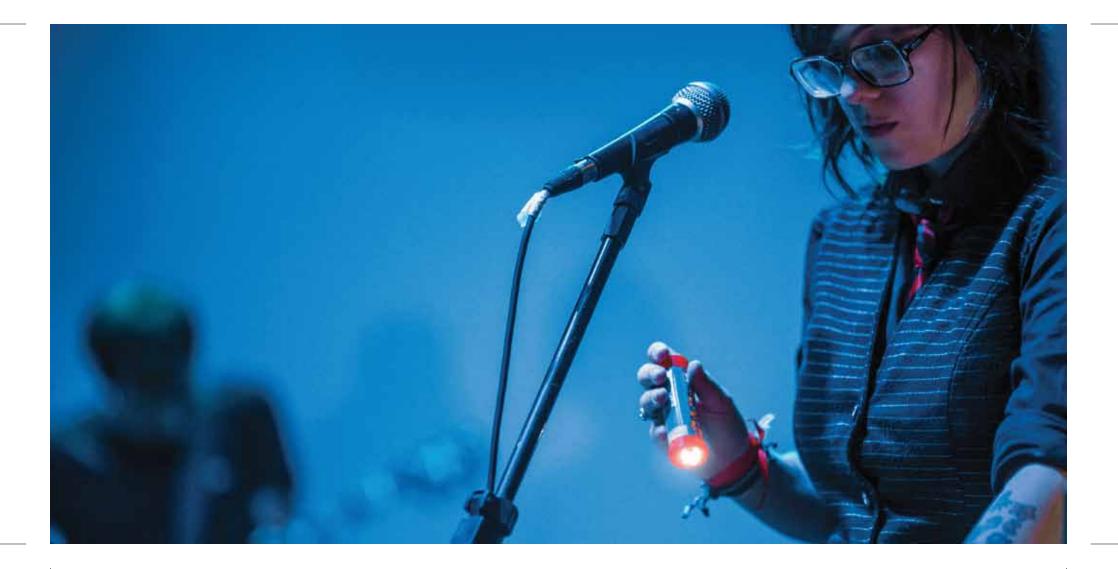

# **ALBUM REGISTRO**

In October 2013 the indie project Cabezas Floating launched its first album, "Registro", virtual and free way through the site www.cabezasflutuantes.com.br. The musical collective, headed by audiovisual artist Carou Araujo, presented to the public a unique sound full of textures, unusual sounds and originality. The album figured the best of the year lists, being chosen from the Big 50 2013 records released online in curating the Scream & Yell. The launch show the "Registro" took place in January 2014 in the Museu das Minas e do Metal as was part of the free cultural program Circuito Aberto of the Circuito Cultural Praça da Liberdade.

On stage, the project recived a base band formed by Carou Araújo, Fabio Cardelli (SP), Lucas Soares, Victor Munhoz, Geraldo Paim and Fernando de Sá, plus guests. For the occasion, the space gained even lighting, projections special and scenography designed for the show.