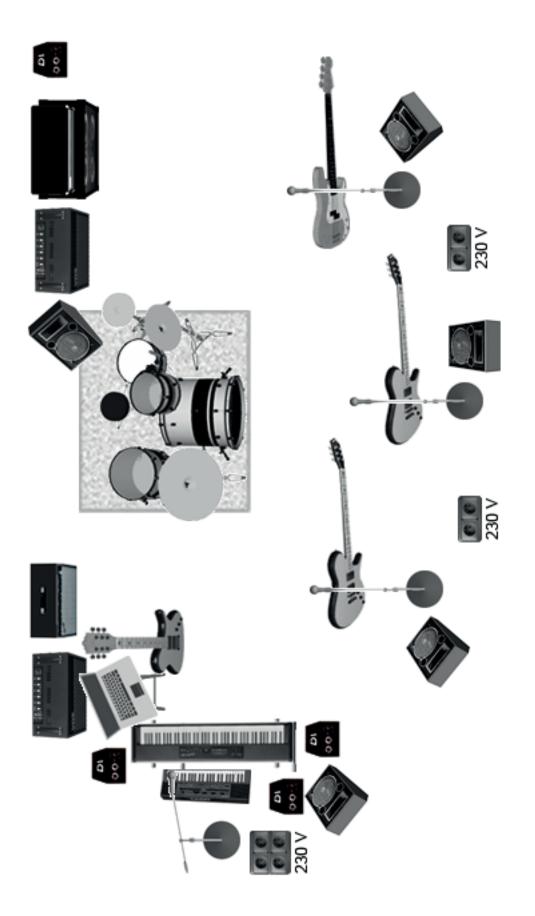

### **STAGE PLOT**

## BACKLINE

#### Singer/guitarist 1:

- VOX/Marshall Tube based amp
- Microphone on stand
- DI for vocal effect pedal

#### Guitarist 2:

- -VOX/Marshall Tube based amp
- Microphone on stand

#### Keyboard player/guitarist 3:

- VOX/Marshall Tube based amp for guitar
- Two keyboard stands
- Stool or the like for laptop
- Three DI boxes

#### **Bassist:**

- Ampeg or equivalent minimum 100 watt amp
- DI box
- Microphone on stand

#### Drummer:

- A fully functional drum set and drum heads with basics: Bass drum, 1 rac tom, 1 floor tom and a snare drum.

- Cymbal stands: 3 Fully functional cymbal stands with cymbal filt and screws.
- Drum chair: Must work properly. Must be ajustable.
- Bass drum pedal: Must work properly