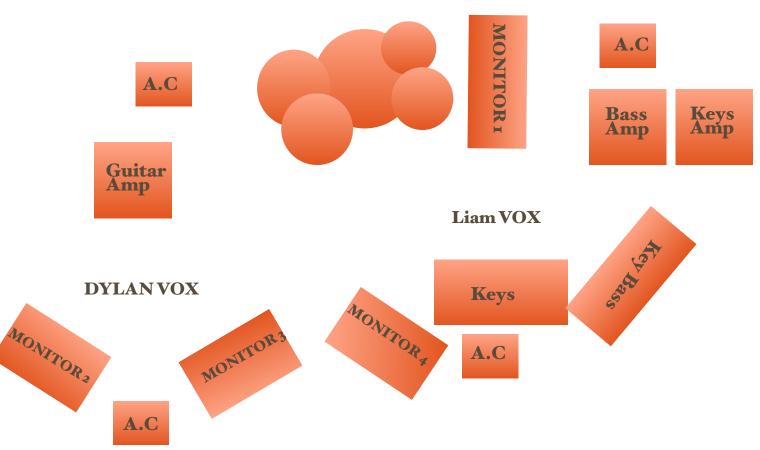

# UNTIL RED

STAGE PLOT

Note: we prefer to have Roman (the drummer) closer to the front, as he sings too. However, we don't want to be pain, so if this is a pain don't bother.