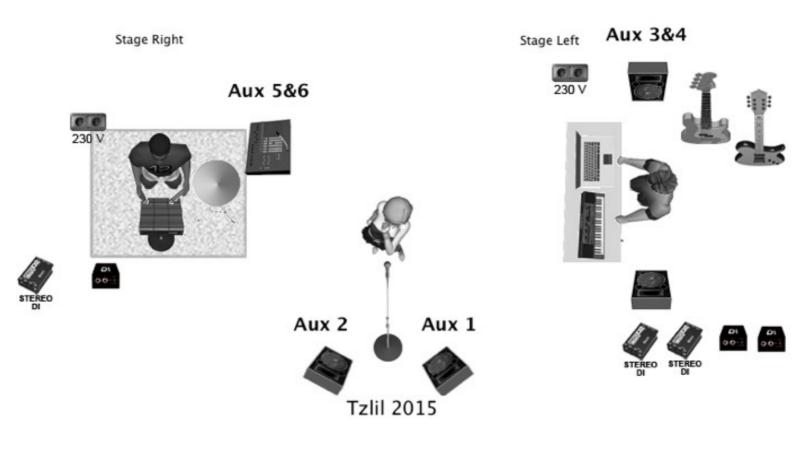

# Stage plot :

# Input and output list :

| 1.Mac 1 D.i - S.L    | 11. B voc – sm58 – S.L |
|----------------------|------------------------|
| 2.Mac 2 D.i - S.L    | 12.Main Voc - Beta57   |
| 3.Mac 3 D.i - S.L    | 13.Split               |
| 4.Mac 4 D.i - S.L    | 14.TB                  |
| 5.Mac 5 D.i - S.L    |                        |
| 6.KICK - D.i - S.R   |                        |
| 7.Spd L - D.i - S.R  | Monitors:              |
| 8. Spd R - D.i - S.R | Aux 1+2 - Main Voc     |
| 9.OH - sm81 - S.R    | Aux 3+4 - KB           |
| 10. Click - D.i      | Aux 5+6 - Drums        |