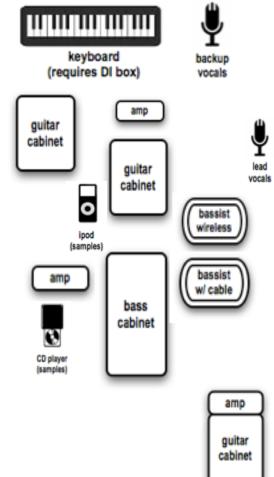

## **HOW TO**

- all items can be copied ( strg c) and pasted (strg v) as needed
- please change all info marked purple and change color to black once you changed the info to your needs
- please make sure to list all DI boxes (Keyboards, CD players etc.)
- PROMOTERS WILL NEED an Input list in almost all cases, so please make sure you fill this in