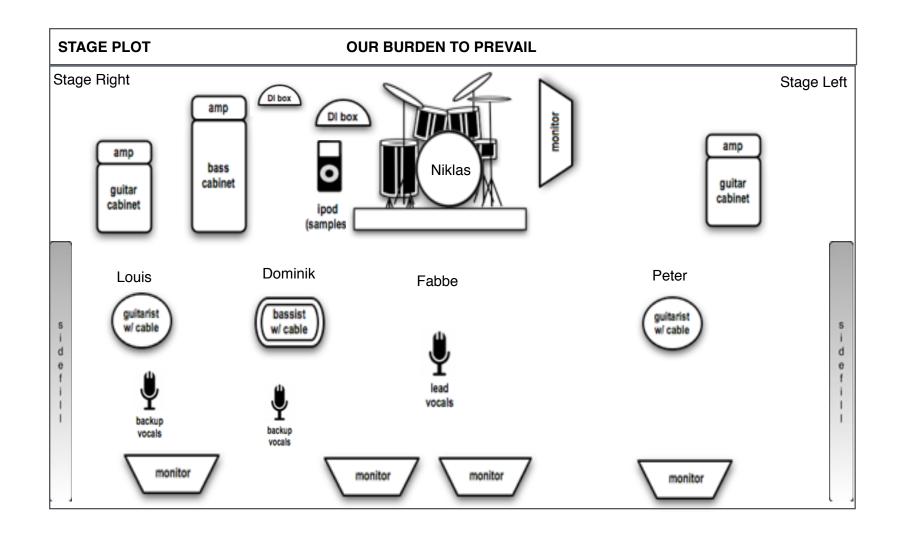

## **HOW TO**

- all items can be copied ( strg c) and pasted (strg v) as needed
- please change all info marked purple and change color to black once you changed the info to your needs
- please make sure to list all DI boxes (Keyboards, CD players etc.)
- PROMOTERS WILL NEED an Input list in almost all cases, so please make sure you fill this in