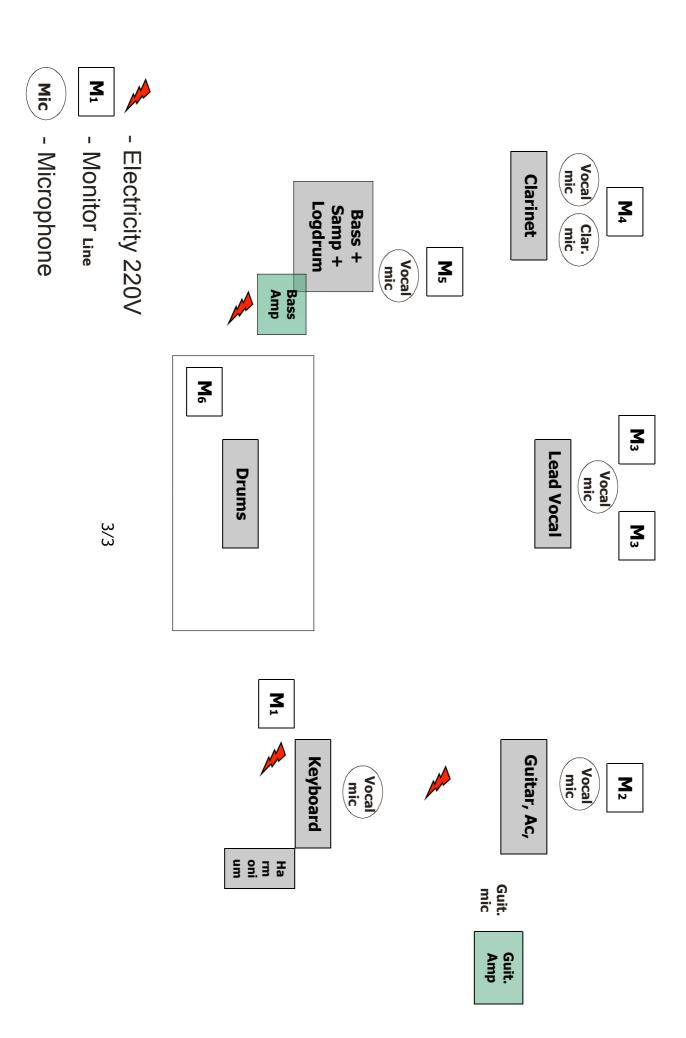

| СН  | Instrument          | Input mode/Mic             | Dynamics   | Stand  |
|-----|---------------------|----------------------------|------------|--------|
| 1.  | Kick drum           | B52, D6                    | Comp./Gate | small  |
| 2.  | Kick drum           | MD 421                     | Compressor | small  |
| 3.  | Snare drum 2        | SM57                       | Compressor | small  |
| 4.  | Hi-Hat              | SM81, condenser            |            | medium |
| 5.  | Rack Tom 1          | SM-57, dynamic             | Gate       | clip   |
| 6.  | Floor Tom 1         | SM-57, dynamic             | Gate       | clip   |
| 7.  | Floor Tom 2         | SM-57, dynamic             | Gate       | clip   |
| 8.  | Overhead L          | C414, condenser            |            | tall   |
| 9.  | Overhead R          | C414, condenser            |            | tall   |
| 10. | Bass                | XLR, D.I.box (alternative) | Compressor |        |
| 11. | Sampler (Bass pos.) | DI BOX                     |            |        |
| 12. | Logdrum             | MD 421                     |            | small  |
| 13. | Electric guitar     | SM57, dynamic, cardioid    |            | small  |
| 14. | Ac. Guit            | D.I.box                    |            |        |
| 15. | Keyboard L          | D.I.box                    |            |        |
| 16. | Keyboard R          | D.I.box                    |            |        |
| 17. | Harmonium           | SM 57, dynamic             |            | medium |
| 18. | Harmonium           | SM 57, dynamic             |            | medium |
| 19. | Clarinet            | MD 421, dynamic            |            | tall   |
| 20. | Vocal Key           | B58, dynamic               | Compressor | tall   |
| 21. | Vocal Git           | B58, dynamic               | Compressor | tall   |
| 22. | Lead Vocal          | SM58, dynamic, own mic     | Compressor | tall   |
| 23. | Vocal Clar./Sax     | B58, dynamic               | Compressor | tall   |
| 24. | Vocal Bass          | B58, dynamic               | Compressor | tall   |
| 25. | Reverb 1 Return L   |                            |            |        |
| 26. | Reverb 1 Return R   |                            |            |        |
| 27. | Delay Return L      |                            |            |        |
| 28. | Delay Return R      |                            |            |        |