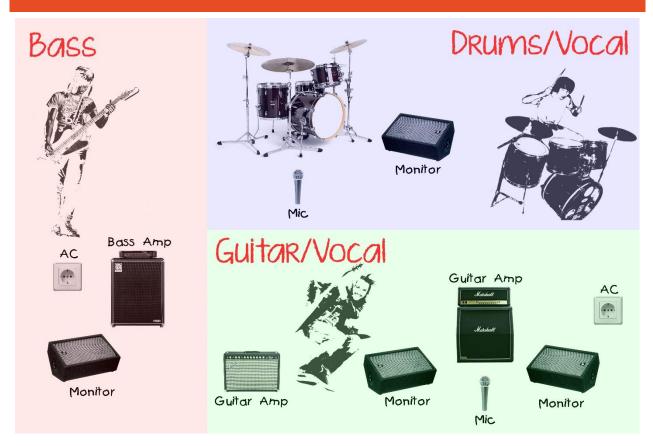

## **2MORROW2LATE TECHNICAL RIDER**

| RIDER/INPUTLIST                            |                          |                           |                       |
|--------------------------------------------|--------------------------|---------------------------|-----------------------|
| DRUMS                                      | Bass                     | Guitar                    | Vocals                |
| Bass drum + mic                            | Ampeg SVT PRO or         | Marshall JSM 900+         | Two mics: Shure Beta  |
| Snare + 2 mics                             | equivalent (Mark Bass    | Fender 65 deluxe or       | 85a or equivalent     |
| Hi-Hat + mic                               | Little, Gallien Krueger, | equivalent (Orange,       | (Shure Beta 57, Shure |
| High Tom + mic                             | Trace Elliot)            | ENGL, Mesa                | SM 58)+two stands     |
| Floor Tom + mic                            |                          | Boogie)+guitar mics       |                       |
| Cymbal Stands (3) +<br>Overhead Left Right |                          | Shure SM 58 or equivalent |                       |