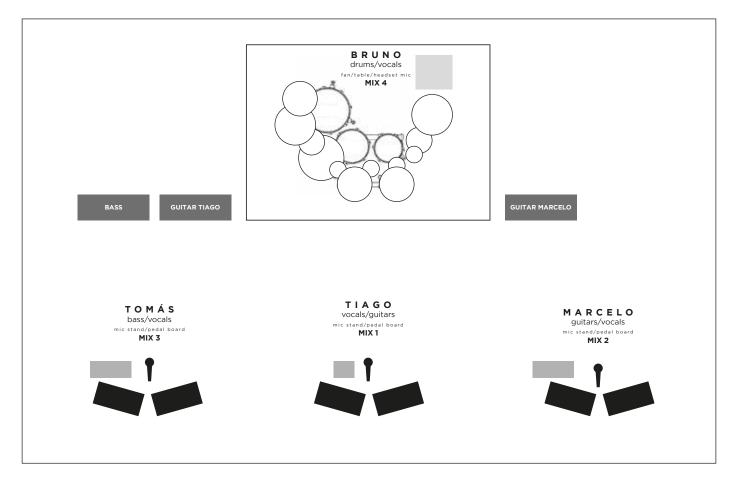

ww.daydreamxi.com

### PEDALS:

1x Iron Cobra 900 Series - Power Glide Twin Pedal (HP900PSWN) / or / 1x Speed Cobra 910 Series - Twin Pedal (HP910LSW)
2x HP900-7R (Regular) / or / 2x HP910-7S (Super Spring for Speed Cobra)
2x CB90W (Wood) / or / 2x PB90F (Felt) (for Speed Cobra)
HARDWARE: (mapex)
1x Falcon Snare Stand
1x Falcon Hi-Hat Stand
10x Falcon Boom Stand
1x Auxiliary Hi-Hat Mount
2x Falcon Hi-Hat Quick Release Clutch Pack
2x Tom Holder (TH687S)
2x Multi Clamp (AC910)
1x Round Top Double Bracd Drum Throne

### **Accesories:**

1 fan 1 Small Table

# E) Cables (For All Musicians)

12 cables of 30 foot. Type: <sup>1</sup>⁄<sub>4</sub> 6 cables of 3 foot. Type: <sup>1</sup>⁄<sub>4</sub> 2 cables of 9 foot. Type: <sup>1</sup>⁄<sub>4</sub>

Please provide spare cables

# **STAGE PLOT**