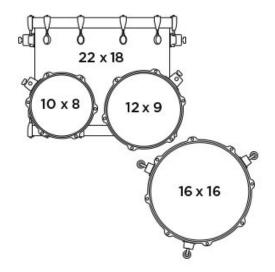

#### D) DRUMS: Bruno Giordano

DRUMS: (mapex) MAPEX SATURN IV MH EXOTIC -(MXSE529XBSM): 2x Bass Drum - 22" x 18" 1x Tom Tom - 10" x 08" 1x Tom Tom - 10" x 09" 1x Floor Tom - 16" x 16" 1x Snare - Black Panther Machete (BPST4651LN) / or / 1x Black Panther Wraith (BPBR460CSB)