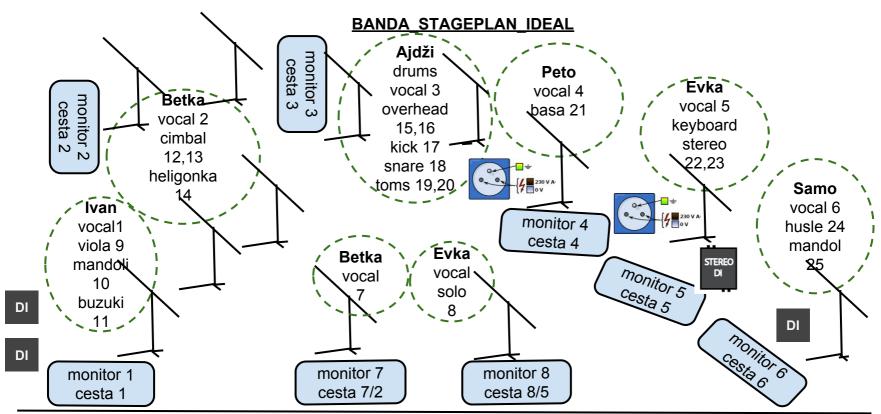

1-8=vocal, need (shure-SM58), cables, stands, compressor, hall

9=viola, have own mic, need cable XLR with fantom

10=activ mandoline, have own cable, need DI-box, cable XLR for mix

11=activ bouzouki, need cable jack, Dlbox, cable XLR for mix

12,13=cimbal/dulcimer, need kondenz.mic, cable, stand

14=accordeon, need condenser mic, cable, stand

15,16=need overheads mic, cables, stands

17-20=need mics for drums, cables, stands (17=kick, 18=snare, 19, 20=toms)

21=doublebass, have own mic schertler, non phantom, need XLR cable

22,23=keyboard, need 2xmono jack cable, stereo DI-box, cable XLR for mix

24=violins, have own mic, need cable XLR with phantom

25=passive mandoline, need cable jack, DI-box, cable XLR for mix