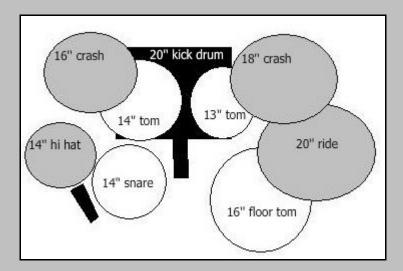

#### **DRUMS: Gašper Oražem**

YAMAHA: PAISTE and ZILDIJAN chymbals:

 20" – KICK
 16" - CRASH

 13" – TOM
 18" - CRASH

 14" – TOM
 20" - RIDE

 16" – FLOOR TOM
 14" – HI HAT

14" - SNARE

## **DRUM SETUP:**