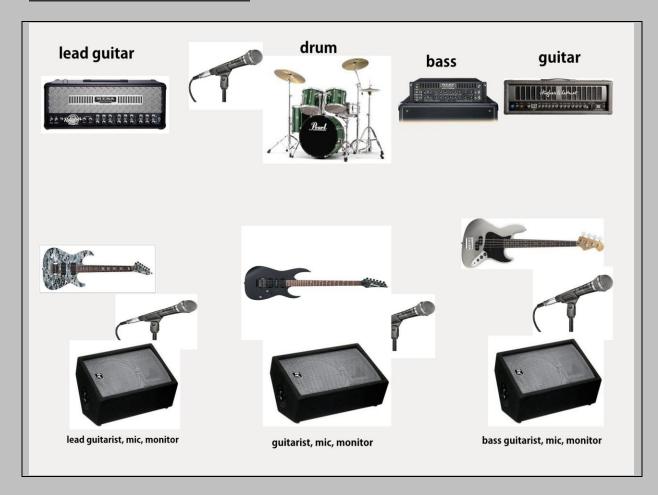

#### **EQUIPMENT:**

List of equipment for each bend member:

#### **LEAD GUITAR: Miha Ruparčič**

- 1 x MESA BOOGIE dual rectifier amplifier
- 1 x MARSHALL 1960 Lead cabinet
- 1 x Shure Beta SM 58 mikrofon

#### **BASS GUITAR: Sebastjan Vukan**

- 1 x AMPEG B2 RE amplifier
- 2 x AMPEG B410 HE bass cabinet
- 1 x Shure Beta SM 58 mikrofon

#### **GUITAR: Zoran Bitorajc**

- 1 x HUGHES & KETTNER coreblade amplifier
- 1 x MARSHALL 1960 Lead cabinet
- 1 x Shure Beta SM 58 mikrofon

#### **DRUMS: Gašper Oražem**

YAMAHA: PAISTE and ZILDIJAN chymbals:

 20" – KICK
 16" - CRASH

 13" – TOM
 18" - CRASH

 14" – TOM
 20" - RIDE

 16" – FLOOR TOM
 14" – HI HAT

14" - SNARE

## **BAND FORMATION ON STAGE:**