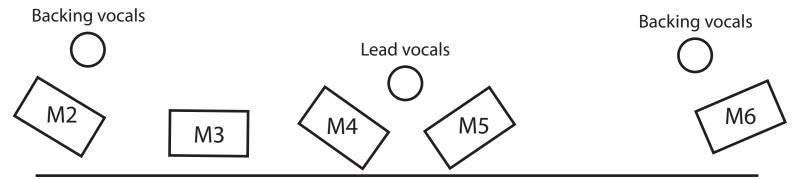

## **Stage Plot**

Guitar2

Bass

Guitar1

## **Audience**

| Name         | Instrument            | Technical specs/additional info                         |
|--------------|-----------------------|---------------------------------------------------------|
| M.Saulitis   | Vocals                | Vocal microphone, two monitors (M4&M5*)                 |
| R.Sreibers   | Guitar/backing vocals | Valve guitar amp, vocal microphone, stage monitor (M6*) |
| K.Ezerins    | Bass                  | Bass guitar amp, stage monitor (M3*)                    |
| V.Cibulskis  | Drums                 | Drum kit + full drum microphone set, stage monitor (M1) |
| K.Steinmanis | Guitar/backing vocals | Valve guitar amp, vocal microphone, stage monitor (M2*) |

<sup>\*</sup>See stage plan