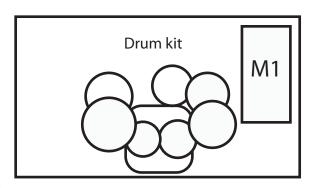

## **Audience**

| Name         | Instrument            | Technical specs/additional info                         |
|--------------|-----------------------|---------------------------------------------------------|
| M.Saulitis   | Vocals                | Vocal microphone, two monitors (M4&M5*)                 |
| R.Sreibers   | Guitar/backing vocals | Valve guitar amp, vocal microphone, stage monitor (M6*) |
| K.Ezerins    | Bass                  | Bass guitar amp, stage monitor (M3*)                    |
| V.Cibulskis  | Drums                 | Drum kit + full drum microphone set, stage monitor (M1) |
| K.Steinmanis | Guitar/backing vocals | Valve guitar amp, vocal microphone, stage monitor (M2*) |

<sup>\*</sup>See stage plan