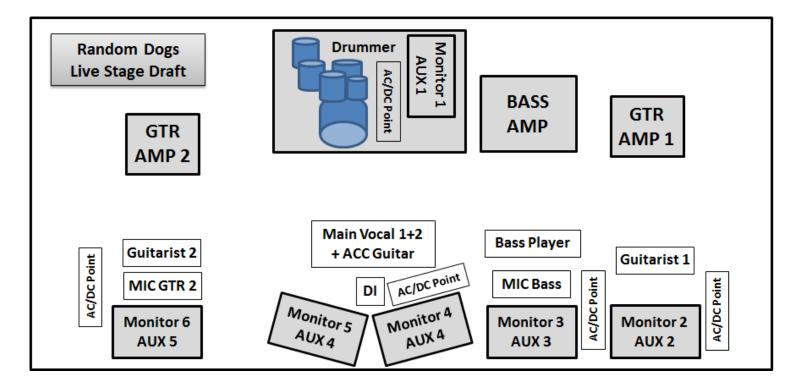

## Random Dogs – Tech Specs and Requierments

## **Stage Equipment Requirements:**

- 1. Drums kit with a kick drum (preferred 22", not smaller than 20"), two toms (preferred 10" and 12"), two floor drums (preferred 14" and 16") sizes can altered 1" more or less, but intervals of 2" between the drums is required.
- 2. 2 snare-drum stands (for a 10"-13" snare), HH stand and 5 cymbal stands (4 of them boom-stands).
- 3. Two guitar valve based (tubes) amps (preferred Fender twin-reverb, Marshall JCM900 or similar)
- 4. Bass guitar amp (preferred AMPEG)
- 5. 2 electric guitar stands, 1 bass guitar stand, 1 acoustic guitar stand
- 6. Microphones as described below:

|    | LINE         | MIC         | INSERT    | REMARKS                              |
|----|--------------|-------------|-----------|--------------------------------------|
| 1  | BD           | D6/D112     | COMP+GATE |                                      |
| 2  | SNR TOP      | SM57        | COMP+GATE |                                      |
| 3  | SNR BOTTOM   | SM57        | COMP+GATE |                                      |
| 4  | H.H          | C1000 / 451 | GATE      |                                      |
| 5  | TT1          | SM57        | COMP+GATE |                                      |
| 6  | TT2          | SM57        | COMP+GATE |                                      |
| 7  | FT1          | SM57        | COMP+GATE |                                      |
| 8  | FT2          | SM57        | COMP+GATE |                                      |
| 9  | O.H L        | C1000 / 451 |           |                                      |
| 10 | O.H R        | C1000 / 451 |           |                                      |
| 11 | BASS         | DI          | COMP      |                                      |
| 12 | GTR AMP 1    | SM57        | COMP      |                                      |
| 13 | GTR AMP 2    | SM57        | COMP      |                                      |
| 14 | ACC GTR      | DI          |           |                                      |
| 15 | VOCAL MAIN   | SM58        | COMP      |                                      |
| 16 | VOCAL MAIN 2 | SM57        | COMP      | IS USED FOR SINGING WITH A MEGAPHONE |
| 17 | VOCAL BASS   | SM58        | СОМР      |                                      |
| 18 | VOCAL GTR 2  | SM58        | СОМР      |                                      |

## **AUX SENDS**

| #     | BUS       | REMARK                                                         |
|-------|-----------|----------------------------------------------------------------|
| AUX 1 | Monitor 1 | Aux send should split to Monitor 1 and drummer's earphones amp |
| AUX 2 | Monitor 2 | GTR 1                                                          |
| AUX 3 | Monitor 3 | Bass                                                           |
| AUX 4 | Monitor 4 | Main Vocal                                                     |
| AUX 4 | Monitor 5 | Main Vocal                                                     |
| AUX 5 | Monitor 6 | GTR 2                                                          |
| AUX 6 | FX Reverb |                                                                |
| AUX 7 | FX Delay  |                                                                |