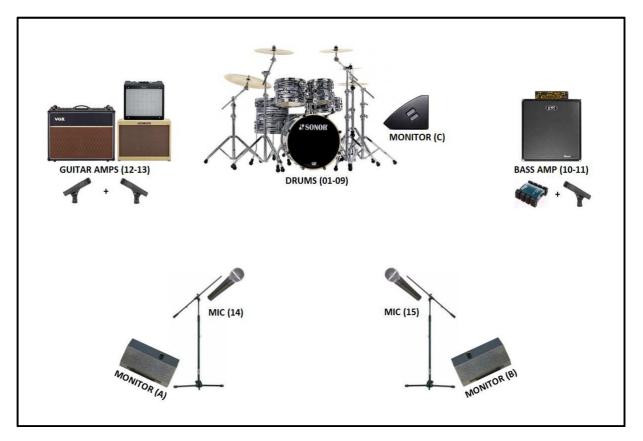

## TECHNICAL RIDER

• Instruments / amps / mics

| 01 | Kick                             | Beta 52A or D112             |
|----|----------------------------------|------------------------------|
| 02 | Snare (top)                      | Beta 56A or SM57             |
| 03 | Snare (bottom)                   | Beta 56A or SM57             |
| 04 | Hi-hat                           | Туре АКС С391В               |
| 05 | Tom                              | Beta 56A, Beta 98DS or SM57  |
| 06 | Tom 2                            | Beta 56A, Beta 98DS or SM57  |
| 07 | Floortom                         | Beta 56A, Beta 98DS or SM57  |
| 08 | Overhead (left)                  | AKGC430 or PG81              |
| 09 | Overhead (right)                 | AKGC430 or PG81              |
| 10 | Bass (1) Markbass SA-450 head    | DI out                       |
| 11 | Bass (2) EBS CL 4x10" cab        | Type Sennheiser E906 / SM-57 |
| 12 | Guitar (1) VOX AC30 combo 2x12"  | Type Sennheiser E906 / SM-57 |
| 13 | Guitar (2) Fender BJ combo 1x12" | Type Sennheiser E906 / SM-57 |
| 14 | Lead vocals                      | Type SM-58                   |
| 15 | Backing vocals                   | Type SM-58                   |

• Effects

| 14 | Lead vocal mic | Small reverb |
|----|----------------|--------------|
|    |                |              |

• Monitors

| А | Kim       | Front of stage, right side |
|---|-----------|----------------------------|
| В | Christoph | Front of stage, left side  |
| С | Bram      | Left side of drum kit      |

# STAGE PLAN