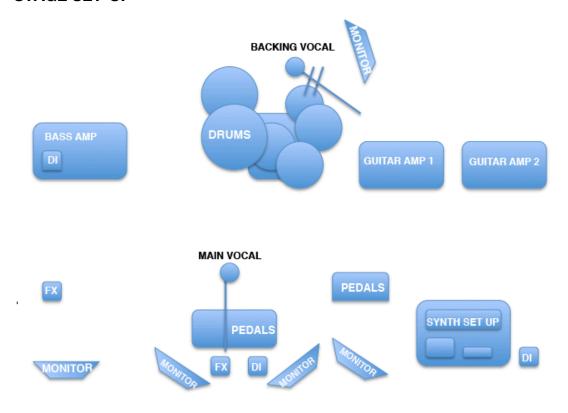

## **STAGE SET-UP**

## **TECHNICAL REQUIREMENTS**

|                                                              | 3 x DI Box (for synth, bass amp, lead vocal FX)                                          |  |
|--------------------------------------------------------------|------------------------------------------------------------------------------------------|--|
| 3 x 4 way plug extension (for pedal boards and synth set up) |                                                                                          |  |
|                                                              | 2 x Microphones for vocals (SM58 or Similar)                                             |  |
|                                                              | 2 x Microphones for guitar amps 1 x Full set of microphones for drums 5 x Floor Monitors |  |
|                                                              |                                                                                          |  |
|                                                              |                                                                                          |  |

## **BAND'S EQUIPMENT**

| Kick Drum               | Bass Amp (cab and head)                             |
|-------------------------|-----------------------------------------------------|
| Floor Tom               | Bass Guitar                                         |
| Mid Tom                 | Bass FX (single pedal)                              |
| Snare                   | 2 x Guitar Amps (both combo)                        |
| HiHat                   | 2 x Electric Guitars                                |
| Ride                    | 2 x Guitar FX (pedal boards)                        |
| Crash                   | Midi Controller > Soundcard > Laptop (Synth set up) |
| Vocal FX (single pedal) |                                                     |