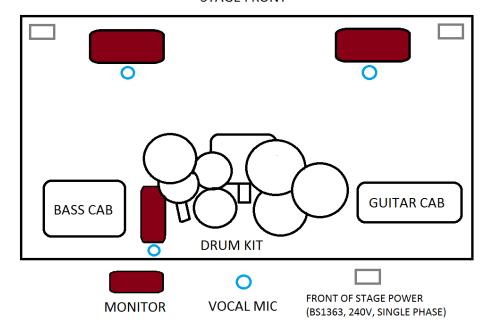

#### STAGE FRONT

# SET: ONE GUITAR, BASS, DRUMS, 3 VOCAL MICS – FRONT STAGE LEFT (LEAD) FRONT STAGE RIGHT AND DRUM (BACKING)

#### **BASS**

Head: Hartke HA3500 300W (350 watts at 4 ohms, 250 watts at 8 ohms)

Cab: Orange OBC410 Cab (600W RMS)

DI: Required

### **GUITAR**

Head: Orange Rockerverb 100W (8/16 Ohm)

Cab: Marshall MX412A Angled Cab (240W)

#### **DRUMS**

Yamaha Maple Absolute: 24x18 BD, 12x8 Rack Tom, 16x15 Floor Tom, 14x6.5 Snare Drum

Cymbals: 15" Hi Hats, 19" & 20" Crashes, 21" Ride, 19" China, 14" Stack

FOOTPRINT OF KIT 2x1.6m (on carpet)