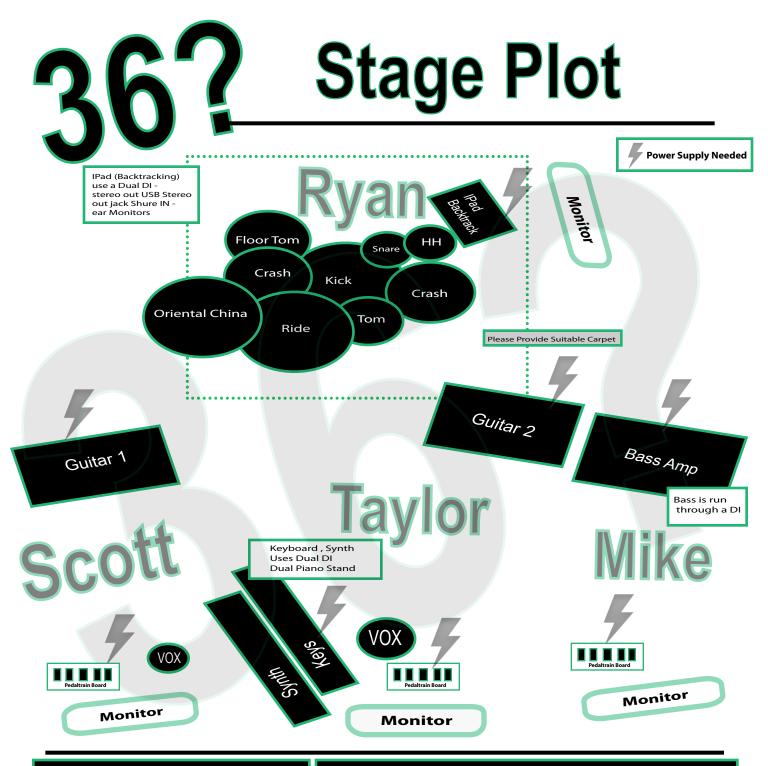

## **INPUT LIST - CHANNELS AND INPUT**

| 01 Kick Drum                                                  |
|---------------------------------------------------------------|
| 02 Snare                                                      |
| 03 Hi-Hat                                                     |
| 04 Rack Tom                                                   |
| 05 Floor Tom                                                  |
| 06 Drum Overheads Left (Optional)                             |
| 07 Drum Overheads Right (Optional)                            |
| 08 Bass - DI                                                  |
| 09 Guitar 1 - Mic'd Cabinet                                   |
| 10 Guitar 2 - Mic'd Cabinet                                   |
| 11 Nord Keyboard - DI                                         |
| 12 Synthesizer Stereo Left - DI                               |
| 13 Synthesizer Stereo Right - DI                              |
| 14 Backing Tracks Stereo Left - DI                            |
| 15 Backing Tracks Stereo Right - DI                           |
| 16 Vocals Taylor - Lead Vox (Vox Effects Pedal - Extra XLR)   |
| 17 Vocals Scott - Backing VOX (VOX Effects Pedal - Extra XLR) |

## MONITOR MIXES

| SCOTT                    | SCOTT'S MONITOR MIX (GUITAR 1)   VOCALS (SCOTT) 100%   BACKING TRACKS 70%   GUITAR 1 70%   VOCALS (TAYLOR) 50%   BASS 25%   KEYS & SYNTH 25% | TAYLOR'S MONITOR MIX (GUITAR 2)VOCALS (TAYLOR)100%KEYS & SYNTH80%BACKING TRACKS80%GUITAR 260%VOCALS (SCOTT)50%           |  |
|--------------------------|----------------------------------------------------------------------------------------------------------------------------------------------|--------------------------------------------------------------------------------------------------------------------------|--|
| MIKE                     | MIKE'S MONITOR MIX (BASS)   VOCALS (TAYLOR) 100%   BASS 80%   KICK 80%   SYNTH 70%   GUITAR 1 70%                                            | RYAN'S MONITOR MIX (DRUMS)   KICK 25%   BASS 25%   KEYS & SYNTH 25%   VOCALS (TAYLORS) 25%   GUITAR 1 25%   GUITAR 2 25% |  |
| House Mix Considerations |                                                                                                                                              |                                                                                                                          |  |
| Vocals - Taylor 100%     |                                                                                                                                              |                                                                                                                          |  |

Drums, Backing Tracks, Synth and Keyboard 90% Guitar 1, Guitar 2, and Bass, Vocals - Scott 80%