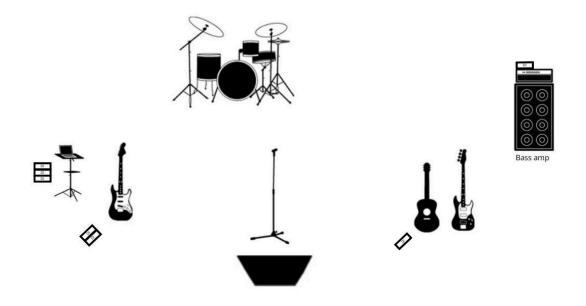

## Needs:

Three mics with stand (wireless if possible) Small table for laptop Bass amp Drum kit Three Guitar Stands Keyboard

## Inputs:

Tracks: Stereo DI Click: DI Vocal: SM58 Elguitar: Ampsim - Stereo DI Elguitar 2: Ampsim - Stereo DI Acc guitar: DI Bass: Amp (+ DI) Drums: Basic drum kit