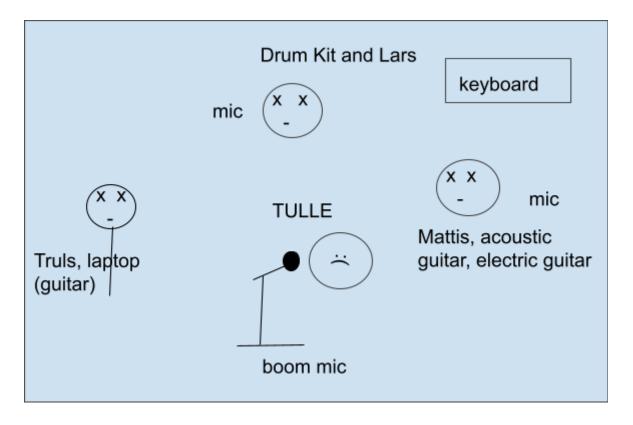

## **TULLE - RIDER**

Contact Information +447393827857 sarabergvoll@gmail.com

The songs will be sung by me and performed on track, and some acoustic, started by the band. The band will be using in ear monitors.

## Needs:

Three mics with stand (wireless if possible) Small table for laptop Bass amp Drum kit Three Guitar Stands Keyboard

## Inputs:

Tracks: Stereo DI Click: DI Vocal: SM58 Elguitar: Ampsim - Stereo DI Elguitar 2: Ampsim - Stereo DI Acc guitar: DI Bass: Amp (+ DI) Drums: Basic drum kit