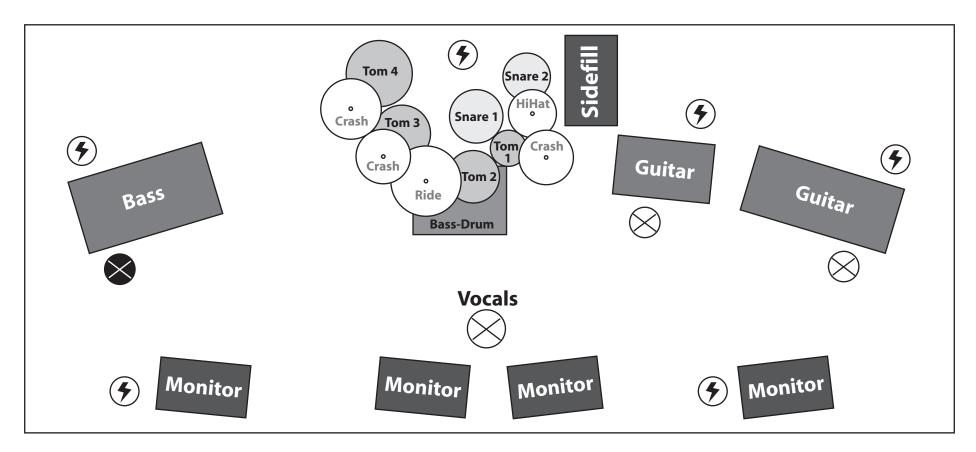

## **Technical Rider - ELECTRO BABY**

| Line-Up:                                                             | Monitor:                                                 | Mic's: 🚫                           |                                                                       | Electricity: 🏈                                                        |
|----------------------------------------------------------------------|----------------------------------------------------------|------------------------------------|-----------------------------------------------------------------------|-----------------------------------------------------------------------|
| 1x Vocals<br>1x Guitar<br>1x Bass<br>1x Drums<br>(No Backing Vocals) | 2x Vocals<br>1x Guitar<br>1x Bass<br>1x Drums (Sidefill) | Vocals<br>Guitar 2x<br>Bass (D.I.) | Drums:<br>1x Bassdrum<br>2x Snare<br>4x Tom<br>1x HiHat<br>2x Cymbals | Guitar (Amp)<br>Bass (Amp)<br>Monitor Guitar<br>Monitor Bass<br>Drums |