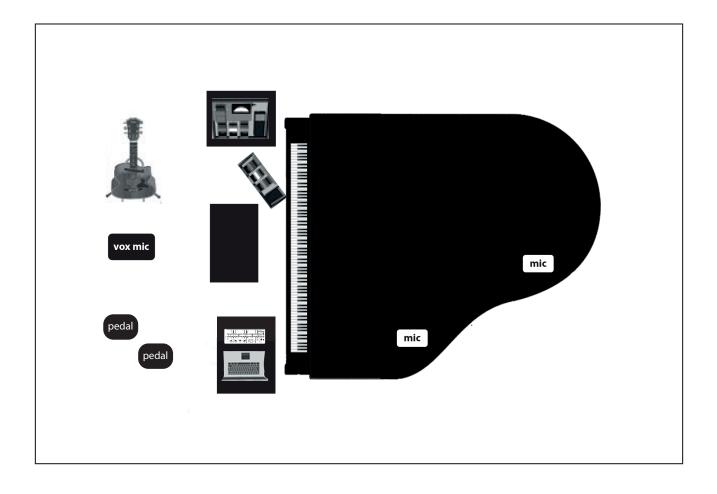

### 1.2 A lefthanded acoustic guitar with electronic pickup is needed. Please advise in case it won't possible to find.

Model that could be easier to find: Taylor GS Mini, Taylor 114e, Taylor 214ce.

1.3 TABLE Two tables are required for pedalboard, macbook and synth (see stage plot).

# CHANNEL LIST

| CH                                                                          |  | INSTRUMENT                        | MIC OR D.I. |
|-----------------------------------------------------------------------------|--|-----------------------------------|-------------|
| 1                                                                           |  | PIANO L                           | CONDENSER   |
| 2                                                                           |  | PIANO R                           | CONDENSER   |
| 3                                                                           |  | PIANO FX - MIC PROVIDED BY ARTIST | D.I. PASS   |
| 4                                                                           |  | ACOUSTIC GUITAR                   | D.I.        |
| 5                                                                           |  | MACBOOK L                         | D.I.        |
| 6                                                                           |  | MACBOOK R                         | D.I.        |
| 7                                                                           |  | SYNTH L                           | D.I.        |
| 8                                                                           |  | SYNTH R                           | D.I.        |
| 9                                                                           |  | VOCAL MIC                         | RADIO       |
|                                                                             |  |                                   |             |
|                                                                             |  |                                   |             |
| AUX 1 -2 (NO MONO) - MONITORING BEHRINGER POWERPLAY P1 (PROVIDED BY ARTIST) |  |                                   |             |

# STAGE PLOT