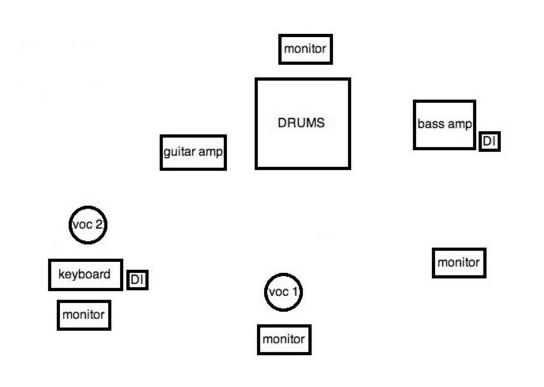

### DRUMS

- **1.** Kick drum: Shure SM57/SM58 into gate and compressor
- 2. Snare drum: Shure SM57 into gate and compressor
- 3. Floor tom: AKG D112 into gate
- 4. & 5. Overheads: 2 x Shure SM81 or other of same type

1 monitor

# BASS

1. Shure SM57 for amplifier

1 monitor

# **GUITAR + VOCALS**

- 1. Shure SM58 for vocals
- 2. Shure SM57 for guitar amp
- 3. DI BOX for keyboard (mono)

1 monitor

### **KEYBOARD 1 & 2 + VOCALS**

- **1.** DI BOX for keyboard (mono)
- 2. Shure SM58 for vocals, send to reverb

1 monitor