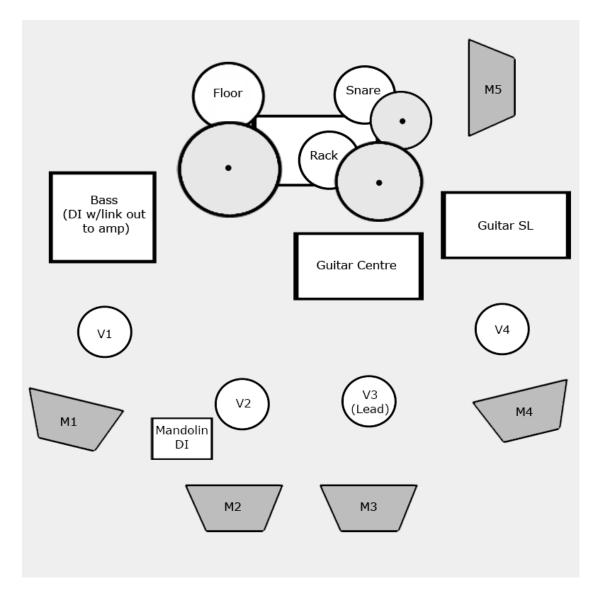

## Instruments

Drums- Kick, Snare, HH, T1, FT, Bass 2x electric guitars mandolin 4x vox

| No. | Source         | Preferred Mic            | FX        | Group |
|-----|----------------|--------------------------|-----------|-------|
| 1   | Kick out       | Beta52                   | Gate      |       |
| 2   | Snare top      | SM57 Beta                | Gate/Comp | 1/2   |
| 3   | Snare bottom   | e604                     | Gate      |       |
| 4   | HH             | Condenser- C414, 451 etc |           | 1/2   |
| 5   | R1             | Sennheiser e604 clip     | Gate      | 1/2   |
| 6   | FT             | Sennheiser e604 clip     | Gate      | 1/2   |
| 7   | OHL            | Condenser- C414, 451 etc |           | 1/2   |
| 8   | OH R           | Condenser- C414, 451 etc |           |       |
| 9   | Bass           | DI w/link out            |           |       |
| 10  | Bass mic       | SM57                     |           |       |
| 12  | Gt centre      | SM57                     |           |       |
| 14  | Gt. SL         | SM57                     |           |       |
| 15  | Mandolin       | DI                       |           |       |
| 15  | V1 (bass)      | SM58                     | comp      | 3/4   |
| 16  | V2 (Mandolin   | SM58                     | comp      | 3/4   |
| 17  | V3 (guitar)    | SM58                     | comp      | 3/4   |
| 18  | V4 (SL guitar) | SM58                     | comp      | 3/4   |
| 19  | Spare          | SM58                     | comp      | 3/4   |

## **Monitoring Cheat Sheet**

If only 4 mixes are available, combine M2 and M3

- M1 V1, Bass, V3
- M2 V2, Mandolin, V3
- M3 V3, Centre Guitar
- M4 V4, SL Guitar, V3
- M5 Kick, Bass, V3, V2, Mandolin