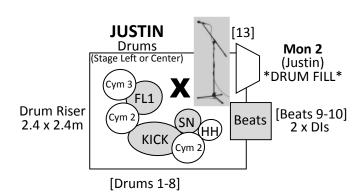

### - Stage Plot -

STAGE RIGHT

STAGE LEFT

### **AUDIENCE**

### - Line-list -

| LINE    | LIST:                    |                |                 |                       |
|---------|--------------------------|----------------|-----------------|-----------------------|
| Channel | Input                    | Mic Suggestion | Stand           | Stage Location        |
| 1       | Kick Drum - IN           | Sennheiser 901 | INSIDE KICK     | KIT                   |
| 2       | Kick Drum - OUT          | Sennheiser 902 | SHORT BOOM      | KIT                   |
| 3       | Snare Drum - TOP         | SM 57          | RIM             | KIT                   |
| 4       | Snare Drum - BOTTOM      | SM 57          | SHORT BOOM      | KIT                   |
| 5       | Floor Tom                | Sennheiser 904 | RIM             | KIT                   |
| 6       | Left – Over Head         | c-414          | TALL BOOM       | KIT                   |
| 7       | Right – Over Head        | c-414          | TALL BOOM       | KIT                   |
| 8       | Hi-hat                   | SM 94          | воом            | KIT                   |
| 9       | Beats - Left             | DI             |                 | KIT - Next to Hi-Hats |
| 10      | Beats - Right            | DI             |                 | KIT - Next to Hi-Hats |
| 11      | Centre Vocal – MC/Singer | SM58           | STRAIGHT        | DOWN STAGE & CENTER   |
| 12      | Centre Vocal – Spare     | SM58           | *on the ground* | DOWN STAGE & CENTER   |
| 13      | Drum Vocal               | SM58           | TALL BOOM       | KIT - left of drummer |

| MONITORS: |                   |        |                                                                       |
|-----------|-------------------|--------|-----------------------------------------------------------------------|
| Send      | Location/Member   | Insert | Notes:                                                                |
| 1         | Centre VOX (REMI) | COMP   | Beats, Remi's vocals, Justin's vocals and all Guest vocals - NO Drums |
| 2         | Drums (JUSTIN)    | COMP   | Beats, a bit of Kick Drum, Justin's vocals                            |

### **DRUMS**

Kit Type - Pearl Masters/Reference

- One (1) 20" Kick
- One (1) 16" Floor Tom with legs
- Three (3) cymbal stands
- One (1) Drum stool
- One (1) Hi-hat stand
- One (1) Snare stand

### Risers -

- One (1) 2.4 x 2.4m x 300mm or higher Riser

#### **BEATS**

#### **Equipment** -

- One (1) Pioneer DJM mixer or equivalent
- Two (2) Radial JDI Passive Direct Box or Similar

### Risers / Table -

- One (1) 900W x 600L x 600H Table or Road case to sit the mixer and Laptop/Roland SPD 404

\*to sit on the drum riser to allow Justin (Drummer) to trigger