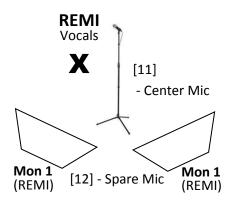

### - Stage Plot -

STAGE RIGHT

STAGE LEFT

### **AUDIENCE**

### NOTES for VOCALS:

- Centre vocal is an MC/Rap vocal
- Monitor Mix should be mostly dry

### - Line-list -

| LINE    | LIST:                    |                |                 |                       |
|---------|--------------------------|----------------|-----------------|-----------------------|
| Channel | Input                    | Mic Suggestion | Stand           | Stage Location        |
| 1       | Kick Drum - IN           | Sennheiser 901 | INSIDE KICK     | KIT                   |
| 2       | Kick Drum - OUT          | Sennheiser 902 | SHORT BOOM      | KIT                   |
| 3       | Snare Drum - TOP         | SM 57          | RIM             | KIT                   |
| 4       | Snare Drum - BOTTOM      | SM 57          | SHORT BOOM      | KIT                   |
| 5       | Floor Tom                | Sennheiser 904 | RIM             | KIT                   |
| 6       | Left – Over Head         | c-414          | TALL BOOM       | KIT                   |
| 7       | Right – Over Head        | c-414          | TALL BOOM       | KIT                   |
| 8       | Hi-hat                   | SM 94          | воом            | KIT                   |
| 9       | Beats - Left             | DI             |                 | KIT - Next to Hi-Hats |
| 10      | Beats - Right            | DI             |                 | KIT - Next to Hi-Hats |
| 11      | Centre Vocal – MC/Singer | SM58           | STRAIGHT        | DOWN STAGE & CENTER   |
| 12      | Centre Vocal – Spare     | SM58           | *on the ground* | DOWN STAGE & CENTER   |
| 13      | Drum Vocal               | SM58           | TALL BOOM       | KIT - left of drummer |

| MONITORS: |                   |        |                                                                       |
|-----------|-------------------|--------|-----------------------------------------------------------------------|
| Send      | Location/Member   | Insert | Notes:                                                                |
| 1         | Centre VOX (REMI) | COMP   | Beats, Remi's vocals, Justin's vocals and all Guest vocals - NO Drums |
| 2         | Drums (JUSTIN)    | COMP   | Beats, a bit of Kick Drum, Justin's vocals                            |

### **VOCALS**

Main Vocal - Shure SM58 Wireless or Wired + Shure SM58 wired Spare (on the ground)

Drum Vocal - Shure SM58 Wired