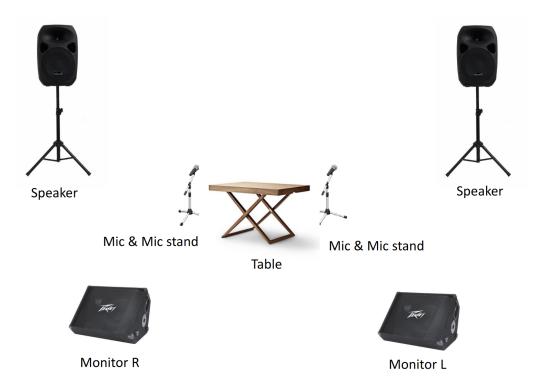

What is needed for my setup: I have my own mixing board, this is however heavy and to bring it along, there is extra travel costs needed as I will need to take a taxi to move around with it.

- Mixing Board
  Behringer Europower Pmp600
  4 or 6 Channel is fine
- Speakers
- Cable output from mixingboard to speakers
- Mic Stand
- Monitor R+L
- Plug extension cable
- Table