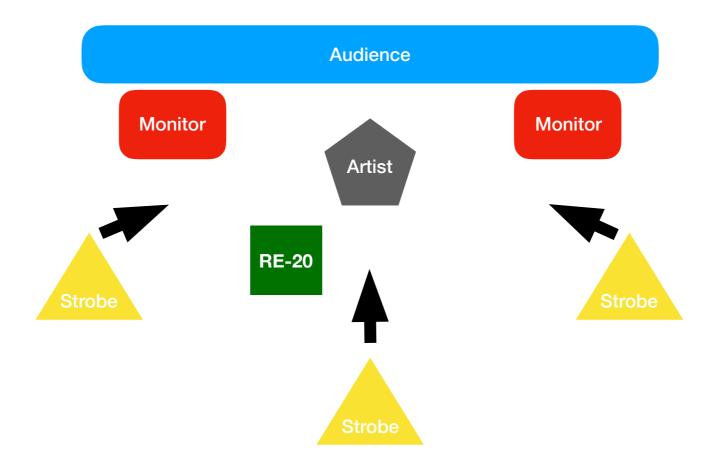

## **Cole Black**

Tech Rider Light

Artist prefers (if applicable or similar):

Stroboscopes (Sides/rear & back bottom)

Fog

Colour scheme: blue/turqoise, purple/pink and/or red & green flash (the old RedGreen 3D glasses effect)

Ideal Setup (if applicable or similar)