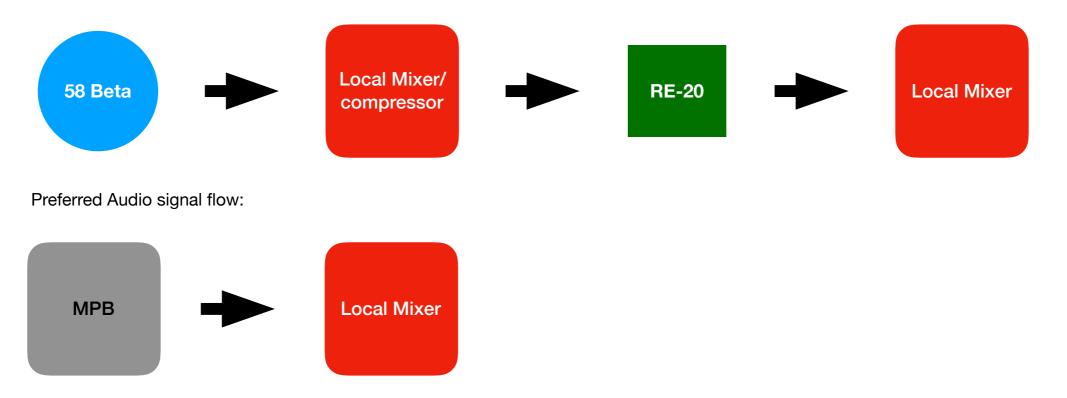

## **Cole Black**

Tech Rider Sound

Artist comes with:

Audio Out via Macbook pro - 3,5mm jack

BOSS RE-20 Space Echo unit

Artist needs:

SHURE 58 Beta (or similar dynamic microphone, wireless preferred otherwise cable approx. 8-10 m)

Table approx 25x25x100 cm for RE-20 unit on stage

Safe place for laptop in reach/close by but if possible not directly on stage

Preferred microphone signal flow (if applicable):