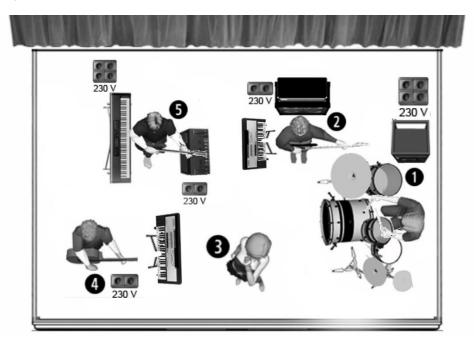

## POWER REQUIREMENTS FOR BACKLINE

We need a 230V, 16A Power supply line on stage. This line will be split in 5 on stage. Stage and FOH must be linked to the same FI-circuit-protection-switch.

## **STAGEPLOT**