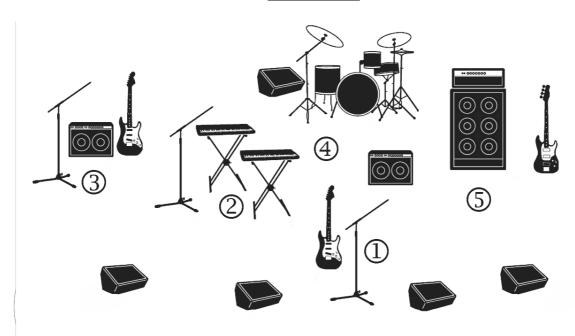

# STAGE PLOT

- 1. Guitar/vocal mid
- 2. Keys vocal left
- 3. Guitar/vocal right
- 4. <u>Drums</u>
- 5. <u>Bass</u>