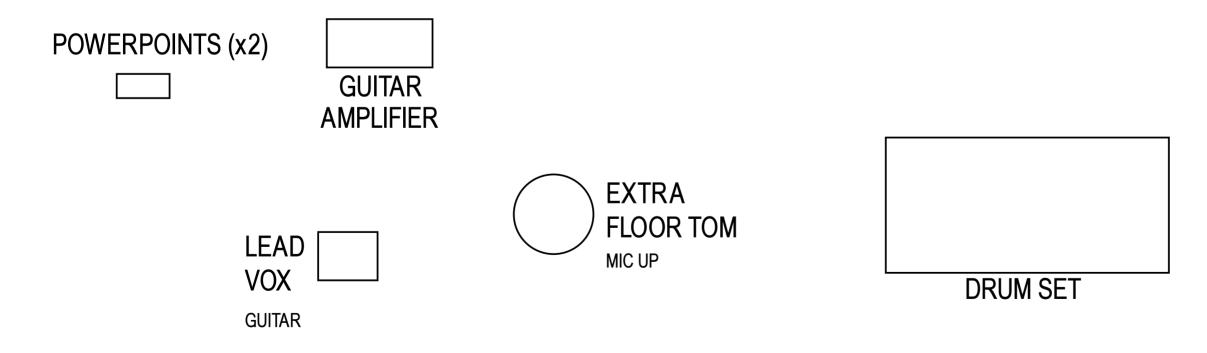

POWERPOINT (x1)

Band logo stage set / TV screen

#### 1x STEREO D.I. 2x Monitor XLR Sends

POWERPOINTS (x2)