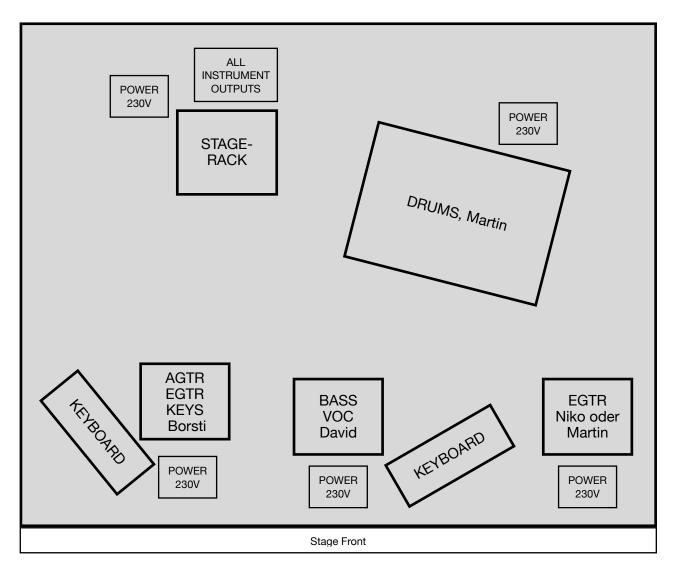

## WALKING ON RIVERS // TECH RIDER

Please provide:

- 7x Mic stand high
- 3x Mic stand medium
- 1x Mic stand low (Kick Drum)
- 30x XLR cable (medium & long)
- stage power (230v) as indicated above

We bring our own FOH-engineer and a mixing desk (Midas Pro1, digital console). Please provide a space for the mixing desk and two (2) CAT-5 connections from FOH to the stage. The Band has its own In-Ear-Monitoring system with XLR splitter. We don't need any monitor wedges on stage. We bring 4x 8-multicore XLR for our 30 outputs.