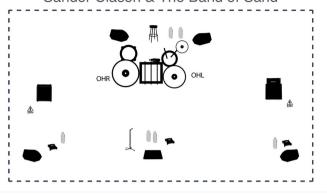

## Sander Clasen & The Band of Sand

Rider

¿Estás organizando un concierto? Haz clic aquí para obtener un presupuesto basado en tu rider técnico.

Dimensiones del escenario: 8 x 8

## Lista de Canales

| #   | Instrumento        | Micrófono    | Efectos (opcional) | Artista | Comentarios |
|-----|--------------------|--------------|--------------------|---------|-------------|
| #1  |                    |              |                    |         |             |
| #2  | Cencerro           | AKG C414     |                    |         |             |
| #3  | OHL                | AKG C414     |                    |         |             |
| #4  | OHR                | AKG C414     |                    |         |             |
| #5  | Crash              | AKG C414     |                    |         |             |
| #6  |                    | AKG C414     |                    |         |             |
| #7  | Goliat (floor tom) | Shure SM57   |                    |         |             |
| #8  | Hi-hat             | Shure SM57   |                    |         |             |
| #9  | Caja               | Shure SM57   |                    |         |             |
| #10 |                    | Shure Beta52 |                    |         |             |